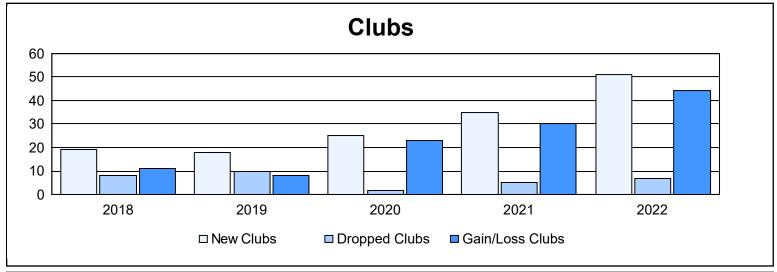

| Year      | New<br>Clubs | Dropped<br>Clubs | Gain/<br>Loss<br>Clubs | New<br>Members | Charter<br>Members | Reinstate<br>Members | Transfer<br>Members | Total<br>Member<br>Added | Total<br>Members<br>Dropped | Gain/<br>Loss<br>Members |
|-----------|--------------|------------------|------------------------|----------------|--------------------|----------------------|---------------------|--------------------------|-----------------------------|--------------------------|
| 2017-2018 | 19           | 8                | 11                     | 730            | 581                | 55                   | 17                  | 1,383                    | 1,076                       | 307                      |
| 2018-2019 | 18           | 10               | 8                      | 673            | 523                | 110                  | 11                  | 1,317                    | 1,123                       | 194                      |
| 2019-2020 | 25           | 2                | 23                     | 524            | 702                | 77                   | 22                  | 1,325                    | 1,036                       | 289                      |
| 2020-2021 | 35           | 5                | 30                     | 936            | 1,016              | 111                  | 4                   | 2,067                    | 1,318                       | 749                      |
| 2021-2022 | 51           | 7                | 44                     | 914            | 1,322              | 65                   | 7                   | 2,308                    | 1,471                       | 837                      |
| Average   | 30           | 6                | 23                     | 755            | 829                | 84                   | 12                  | 1,680                    | 1,205                       | 475                      |