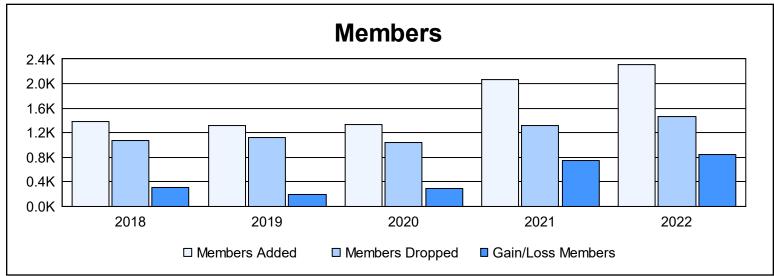

| Year      | New<br>Clubs | Dropped<br>Clubs | Gain/<br>Loss<br>Clubs | New<br>Members | Charter<br>Members | Reinstate<br>Members | Transfer<br>Members | Total<br>Member<br>Added | Total<br>Members<br>Dropped | Gain/<br>Loss<br>Members |
|-----------|--------------|------------------|------------------------|----------------|--------------------|----------------------|---------------------|--------------------------|-----------------------------|--------------------------|
| 2017-2018 | 19           | 8                | 11                     | 730            | 581                | 55                   | 17                  | 1,383                    | 1,076                       | 307                      |
| 2018-2019 | 18           | 10               | 8                      | 673            | 523                | 110                  | 11                  | 1,317                    | 1,123                       | 194                      |
| 2019-2020 | 25           | 2                | 23                     | 524            | 702                | 77                   | 22                  | 1,325                    | 1,036                       | 289                      |
| 2020-2021 | 35           | 5                | 30                     | 936            | 1,016              | 111                  | 4                   | 2,067                    | 1,318                       | 749                      |
| 2021-2022 | 51           | 7                | 44                     | 914            | 1,322              | 65                   | 7                   | 2,308                    | 1,471                       | 837                      |
| Average   | 30           | 6                | 23                     | 755            | 829                | 84                   | 12                  | 1,680                    | 1,205                       | 475                      |